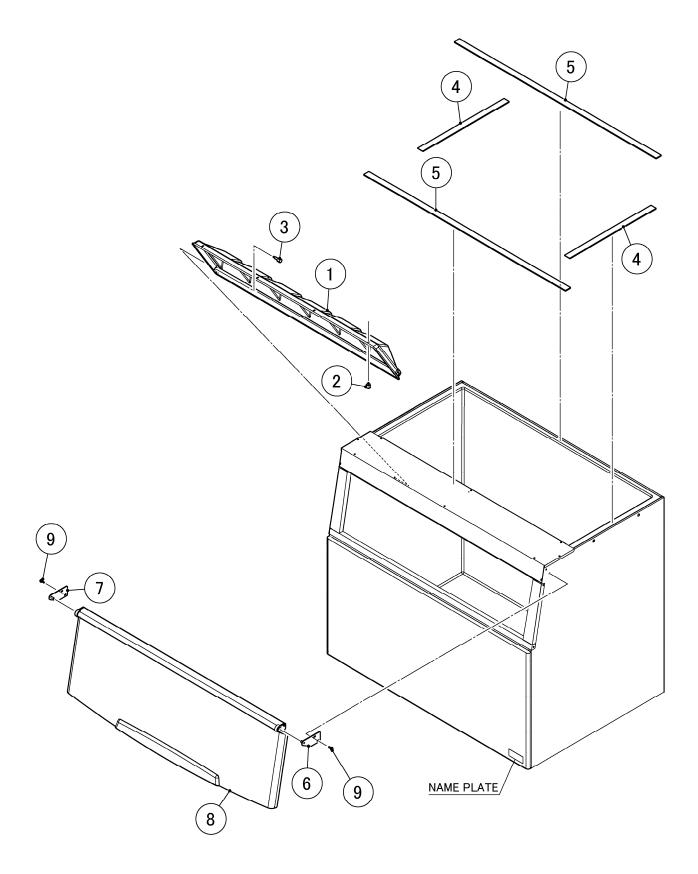

# CHINA

| MODEL: B-340SA TITLE: A. BIN ASSEMBLY |             |                             |                |              |  |  |  |
|---------------------------------------|-------------|-----------------------------|----------------|--------------|--|--|--|
| INDEX<br>NO.                          | DESCRIPTION | MATERIAL OR<br>MODEL NUMBER | PART<br>NUMBER | REQ'D NUMBER |  |  |  |
|                                       |             |                             |                | U-1          |  |  |  |
| В                                     | ACCESSORIES |                             | A01904-01      | 1            |  |  |  |
| 1                                     | BAFFLE - 8  |                             | 119688P01      | 1            |  |  |  |
| 2                                     | THUMBSCREW  |                             | 415949G12      | 4            |  |  |  |
| 3                                     | THUMBSCREW  |                             | 434168G01      | 2            |  |  |  |
| 4                                     | GASKET      |                             | 474046P01      | 2            |  |  |  |
| 5                                     | GASKET      |                             | 474046P04      | 2            |  |  |  |
| 6                                     | HINGE (R)   |                             | 474049G01      | 1            |  |  |  |
| 7                                     | HINGE (L)   |                             | 474048G01      | 1            |  |  |  |
| 8                                     | DOOR - 8    |                             | 257316G01      | 1            |  |  |  |
| 9                                     | FLANGE BOLT | SUS 5x16                    | 445994-02      | 4            |  |  |  |
|                                       |             |                             |                |              |  |  |  |
|                                       |             |                             |                |              |  |  |  |
|                                       |             |                             |                |              |  |  |  |
|                                       |             |                             |                |              |  |  |  |
|                                       |             |                             |                |              |  |  |  |
|                                       |             |                             |                |              |  |  |  |
|                                       |             |                             |                |              |  |  |  |
|                                       |             |                             |                |              |  |  |  |
|                                       |             |                             |                |              |  |  |  |
|                                       |             |                             |                |              |  |  |  |
|                                       |             |                             |                |              |  |  |  |
|                                       |             |                             |                |              |  |  |  |
|                                       |             |                             |                |              |  |  |  |
|                                       |             |                             |                |              |  |  |  |
|                                       |             |                             |                |              |  |  |  |
|                                       |             |                             |                |              |  |  |  |
|                                       |             |                             |                |              |  |  |  |
|                                       |             |                             |                |              |  |  |  |