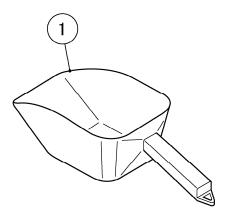

# CHINA

| MODEL: B-340SA TITLE: B. ACCESSORIES |             |                             |                |              |  |  |          |  |
|--------------------------------------|-------------|-----------------------------|----------------|--------------|--|--|----------|--|
| INDEX<br>NO.                         | DESCRIPTION | MATERIAL OR<br>MODEL NUMBER | PART<br>NUMBER | REQ'D NUMBER |  |  |          |  |
|                                      |             |                             |                | U-1          |  |  |          |  |
| 1                                    | SCOOP       |                             | 208185-01      | 1            |  |  |          |  |
| 2                                    | LEG         |                             | P00316-01      | 4            |  |  |          |  |
|                                      |             |                             |                |              |  |  |          |  |
|                                      |             |                             |                |              |  |  |          |  |
|                                      |             |                             |                |              |  |  | <u> </u> |  |
|                                      |             |                             |                |              |  |  |          |  |
|                                      |             |                             |                |              |  |  |          |  |
|                                      |             |                             |                |              |  |  |          |  |
|                                      |             |                             |                |              |  |  | <u> </u> |  |
|                                      |             |                             |                |              |  |  |          |  |
|                                      |             |                             |                |              |  |  |          |  |
|                                      |             |                             |                |              |  |  | <u> </u> |  |
|                                      |             |                             |                |              |  |  | -        |  |
|                                      |             |                             |                |              |  |  |          |  |
|                                      |             |                             |                |              |  |  | <u> </u> |  |
|                                      |             |                             |                |              |  |  | <u> </u> |  |
|                                      |             |                             |                |              |  |  |          |  |
|                                      |             |                             |                |              |  |  | <u> </u> |  |
|                                      |             |                             |                |              |  |  | ┢        |  |
|                                      |             |                             |                |              |  |  |          |  |
|                                      |             |                             |                |              |  |  |          |  |
|                                      |             |                             |                |              |  |  |          |  |
|                                      |             |                             |                |              |  |  |          |  |