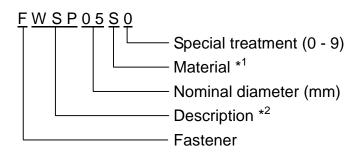

## FASTENER PART NUMBER

#### **NUTS & WASHERS**

\*1 Material

- F: Steel
- S: Austenitic stainless steel
- M: Martensitic stainless steel
- B: Copper alloy
- P: Polycarbonate
- N: Polyamide
- V: PVC
- A: ABS
- X: Polyacetal
- L: Aluminum

\*<sup>2</sup> Description

First letter S: Machine screw T: Tapping screw M: Wood screw B: Bolt W: Washer

N: Nut