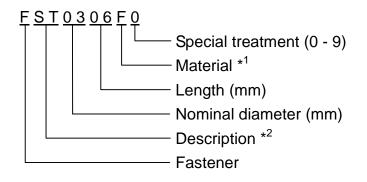

## FASTENER PART NUMBER

#### SCREWS

#### **NUTS & WASHERS**

\*1 Material

- F: Steel
- S: Austenitic stainless steel
- M: Martensitic stainless steel
- B: Copper alloy
- P: Polycarbonate
- N: Polyamide
- V: PVC
- A: ABS
- X: Polyacetal
- L: Aluminum

\*<sup>2</sup> Description

First letter S: Machine screw T: Tapping screw M: Wood screw B: Bolt W: Washer

N: Nut