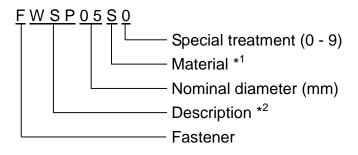

#### **FASTENER PART NUMBER**

#### **SCREWS**

Special treatment (0 - 9)

Material \*1

Length (mm)

Nominal diameter (mm)

Description \*2

Fastener

## \*1 Material

- F: Steel
- S: Austenitic stainless steel
- M: Martensitic stainless steel
- B: Copper alloy
- P: Polycarbonate
- N: Polyamide
- V: PVC
- A: ABS
- X: Polyacetal
- L: Aluminum

## \*2 Description

First letter

S: Machine screw

T: Tapping screw

M: Wood screw

B: Bolt

W: Washer

N: Nut