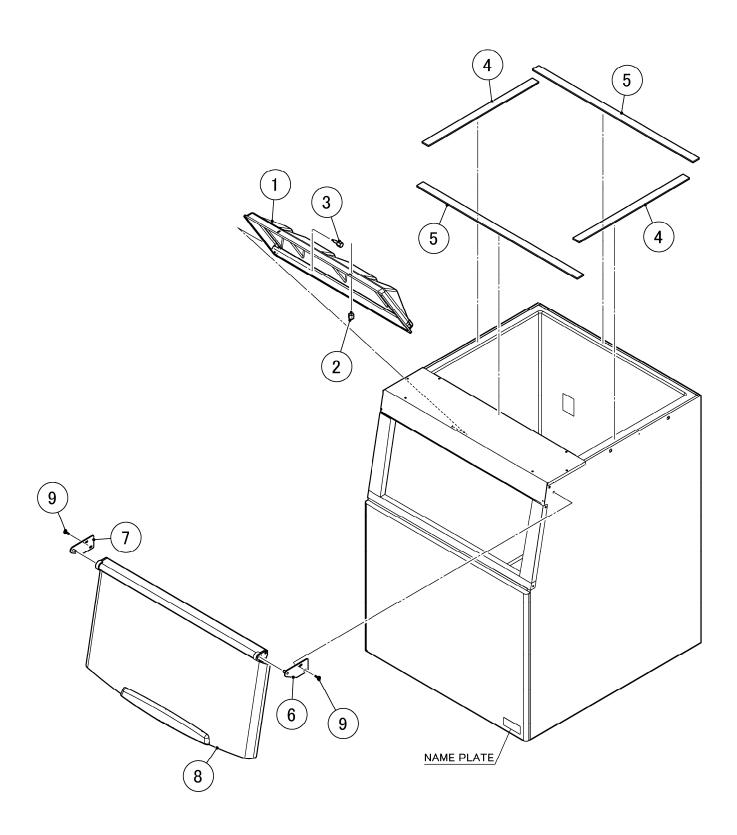

### CHINA

| MODEL: B-210SA TITLE: A. BIN ASSEMBLY |             |                             |                |              |  |  |  |  |  |  |  |
|---------------------------------------|-------------|-----------------------------|----------------|--------------|--|--|--|--|--|--|--|
| INDEX<br>NO.                          | DESCRIPTION | MATERIAL OR<br>MODEL NUMBER | PART<br>NUMBER | REQ'D NUMBER |  |  |  |  |  |  |  |
|                                       |             |                             |                | U-1          |  |  |  |  |  |  |  |
| В                                     | ACCESSORIES |                             | A01904-01      | 1            |  |  |  |  |  |  |  |
| 1                                     | BAFFLE - 5  |                             | 119678P01      | 1            |  |  |  |  |  |  |  |
| 2                                     | THUMBSCREW  |                             | 415949G12      | 4            |  |  |  |  |  |  |  |
| 3                                     | THUMBSCREW  |                             | 434168G01      | 2            |  |  |  |  |  |  |  |
| 4                                     | GASKET      |                             | 474046P01      | 2            |  |  |  |  |  |  |  |
| 5                                     | GASKET      |                             | 474046P02      | 2            |  |  |  |  |  |  |  |
| 6                                     | HINGE (R)   |                             | 474049G01      | 1            |  |  |  |  |  |  |  |
| 7                                     | HINGE (L)   |                             | 474048G01      | 1            |  |  |  |  |  |  |  |
| 8                                     | DOOR - 5    |                             | 257304G01      | 1            |  |  |  |  |  |  |  |
| 9                                     | FLANGE BOLT | SUS 5x16                    | 445994-02      | 4            |  |  |  |  |  |  |  |
|                                       |             |                             |                |              |  |  |  |  |  |  |  |
|                                       |             |                             |                |              |  |  |  |  |  |  |  |
|                                       |             |                             |                |              |  |  |  |  |  |  |  |
|                                       |             |                             |                |              |  |  |  |  |  |  |  |
|                                       |             |                             |                |              |  |  |  |  |  |  |  |
|                                       |             |                             |                |              |  |  |  |  |  |  |  |
|                                       |             |                             |                |              |  |  |  |  |  |  |  |
|                                       |             |                             |                |              |  |  |  |  |  |  |  |
|                                       |             |                             |                |              |  |  |  |  |  |  |  |
|                                       |             |                             |                |              |  |  |  |  |  |  |  |
|                                       |             |                             |                |              |  |  |  |  |  |  |  |
|                                       |             |                             |                |              |  |  |  |  |  |  |  |
|                                       |             |                             |                |              |  |  |  |  |  |  |  |
|                                       |             |                             |                |              |  |  |  |  |  |  |  |
|                                       |             |                             |                |              |  |  |  |  |  |  |  |