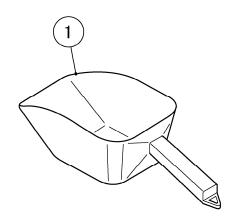

## CHINA

| MODEL: B-140SA TITLE: B. ACCESSORIES |             |                             |                |              |  |  |  |  |  |  |
|--------------------------------------|-------------|-----------------------------|----------------|--------------|--|--|--|--|--|--|
| INDEX<br>NO.                         | DESCRIPTION | MATERIAL OR<br>MODEL NUMBER | PART<br>NUMBER | REQ'D NUMBER |  |  |  |  |  |  |
|                                      |             |                             |                | U-1          |  |  |  |  |  |  |
| 1                                    | SCOOP       |                             | 208185-01      | 1            |  |  |  |  |  |  |
| 2                                    | LEG         |                             | P00316-01      | 4            |  |  |  |  |  |  |
|                                      |             |                             |                |              |  |  |  |  |  |  |
|                                      |             |                             |                |              |  |  |  |  |  |  |
|                                      |             |                             |                |              |  |  |  |  |  |  |
|                                      |             |                             |                |              |  |  |  |  |  |  |
|                                      |             |                             |                |              |  |  |  |  |  |  |
|                                      |             |                             |                |              |  |  |  |  |  |  |
|                                      |             |                             |                |              |  |  |  |  |  |  |
|                                      |             |                             |                |              |  |  |  |  |  |  |
|                                      |             |                             |                |              |  |  |  |  |  |  |
|                                      |             |                             |                |              |  |  |  |  |  |  |
|                                      |             |                             |                |              |  |  |  |  |  |  |
|                                      |             |                             |                |              |  |  |  |  |  |  |
|                                      |             |                             |                |              |  |  |  |  |  |  |
|                                      |             |                             |                |              |  |  |  |  |  |  |
|                                      |             |                             |                |              |  |  |  |  |  |  |
|                                      |             |                             |                |              |  |  |  |  |  |  |
|                                      |             |                             |                |              |  |  |  |  |  |  |
|                                      |             |                             |                |              |  |  |  |  |  |  |
|                                      |             |                             |                |              |  |  |  |  |  |  |
|                                      |             |                             |                |              |  |  |  |  |  |  |
|                                      |             |                             |                |              |  |  |  |  |  |  |
|                                      |             |                             |                |              |  |  |  |  |  |  |
|                                      |             |                             |                |              |  |  |  |  |  |  |
|                                      |             |                             |                |              |  |  |  |  |  |  |
|                                      |             |                             |                |              |  |  |  |  |  |  |
|                                      |             |                             |                |              |  |  |  |  |  |  |
|                                      |             |                             |                |              |  |  |  |  |  |  |
|                                      |             |                             |                |              |  |  |  |  |  |  |