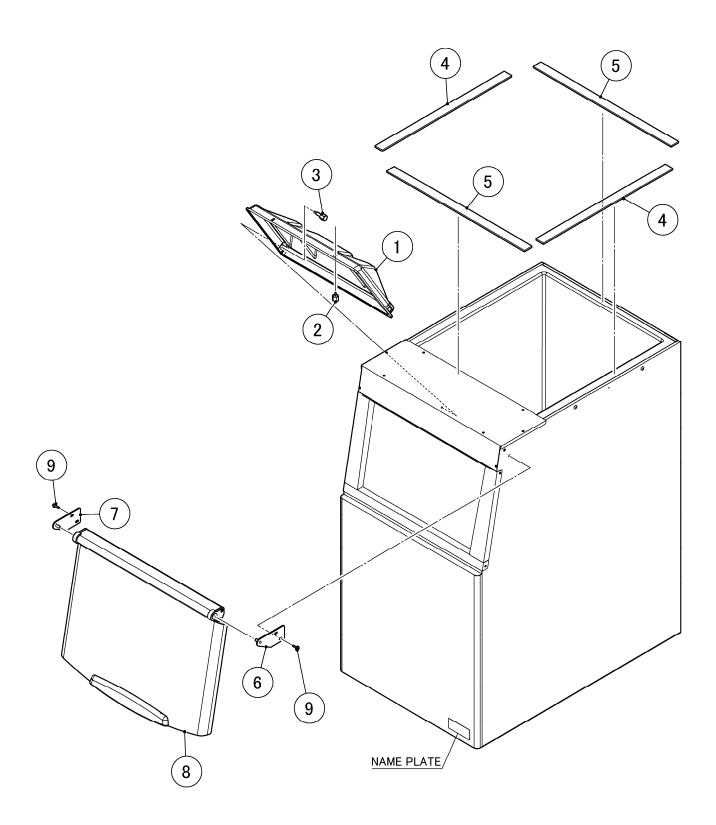

## CHINA

| MODEL: B-140SA TITLE: A. BIN ASSEMBLY |             |                             |                |              |  |  |  |  |  |  |
|---------------------------------------|-------------|-----------------------------|----------------|--------------|--|--|--|--|--|--|
| INDEX<br>NO.                          | DESCRIPTION | MATERIAL OR<br>MODEL NUMBER | PART<br>NUMBER | REQ'D NUMBER |  |  |  |  |  |  |
|                                       |             | WODEL NOWBER                |                | U-1          |  |  |  |  |  |  |
| В                                     | ACCESSORIES |                             | A01904-01      | 1            |  |  |  |  |  |  |
|                                       |             |                             |                |              |  |  |  |  |  |  |
| 1                                     | BAFFLE - 3  |                             | 119680P01      | 1            |  |  |  |  |  |  |
| 2                                     | THUMBSCREW  |                             | 415949G12      | 2            |  |  |  |  |  |  |
| 3                                     | THUMBSCREW  |                             | 434168G01      | 2            |  |  |  |  |  |  |
| 4                                     | GASKET      |                             | 474046P01      | 2            |  |  |  |  |  |  |
| 5                                     | GASKET      |                             | 474046P03      | 2            |  |  |  |  |  |  |
| 6                                     | HINGE (R)   |                             | 474049G01      | 1            |  |  |  |  |  |  |
| 7                                     | HINGE (L)   |                             | 474048G01      | 1            |  |  |  |  |  |  |
| 8                                     | DOOR - 3    |                             | 257307G01      | 1            |  |  |  |  |  |  |
| 9                                     | FLANGE BOLT | SUS 5x16                    | 445994-02      | 4            |  |  |  |  |  |  |
|                                       |             |                             |                |              |  |  |  |  |  |  |
|                                       |             |                             |                |              |  |  |  |  |  |  |
|                                       |             |                             |                |              |  |  |  |  |  |  |
|                                       |             |                             |                |              |  |  |  |  |  |  |
|                                       |             |                             |                |              |  |  |  |  |  |  |
|                                       |             |                             |                |              |  |  |  |  |  |  |
|                                       |             |                             |                |              |  |  |  |  |  |  |
|                                       |             |                             |                |              |  |  |  |  |  |  |
|                                       |             |                             |                |              |  |  |  |  |  |  |
|                                       |             |                             |                |              |  |  |  |  |  |  |
|                                       |             |                             |                |              |  |  |  |  |  |  |
|                                       |             |                             |                |              |  |  |  |  |  |  |
|                                       |             |                             |                |              |  |  |  |  |  |  |
|                                       |             |                             |                |              |  |  |  |  |  |  |
|                                       |             |                             |                |              |  |  |  |  |  |  |
|                                       |             |                             |                |              |  |  |  |  |  |  |
|                                       |             |                             |                |              |  |  |  |  |  |  |
|                                       |             |                             |                |              |  |  |  |  |  |  |
|                                       |             |                             |                |              |  |  |  |  |  |  |