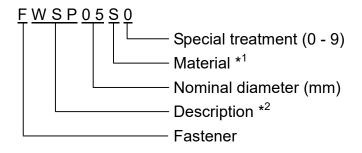

#### **FASTENER PART NUMBER**

#### **SCREWS**

Special treatment (0 - 9)

Material \*1

Length (mm)

Nominal diameter (mm)

Description \*2

Fastener

# \*1 Material

- F: Steel
- S: Austenitic stainless steel
- M: Martensitic stainless steel
- B: Copper alloy
- P: Polycarbonate
- N: Polyamide
- V: PVC
- A: ABS
- X: Polyacetal
- L: Aluminum

# \*2 Description

First letter

S: Machine screw

T: Tapping screw

M: Wood screw

B: Bolt

W: Washer

N: Nut